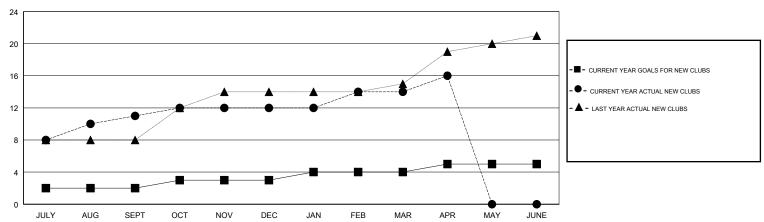

| 11        | 0             | JULY/AUG/SEPT         | 40                        | 344                     | 84                                           |  |
| OCT/NOV/DEC           | 1             | 1         | 3             | OCT/NOV/DEC           | 170                       | 74                      | 193                                          |  |
| JAN/FEB/MAR           | 1             | 2         | 1             | JAN/FEB/MAR           | 90                        | 403                     | 137                                          |  |
| APR/MAY/JUNE          | 1             | 2         | 0             | APR/MAY/JUNE          | 20                        | 112                     | 30                                           |  |

## GOALS AND ACTUAL NEW CLUBS CUMULATIVE



## GOALS AND ACTUAL MEMBERS CUMULATIVE



| DROPPED CLUBS: 4  DROPPED MEMBERS |     | 80 CLUBS OF 138 ADDED 1 OR MORE<br>NEW MEMBERS | GENDER DISTR  MALE  FEMALE  Women Percentage | 2,815 (66.02%)<br>1,449 (33.98%)<br>Fiscal Year Goal: 20% |       |
|-----------------------------------|-----|------------------------------------------------|----------------------------------------------|-----------------------------------------------------------|-------|
| DECEASED                          | 4   | CLICK HERE FOR CUMULATIVE                      | TOTAL FAMILY UNIT MEMBERS                    |                                                           | 2,422 |
| CLUB CANCELLED                    | 82  | MEMBERSHIP DATA                                |