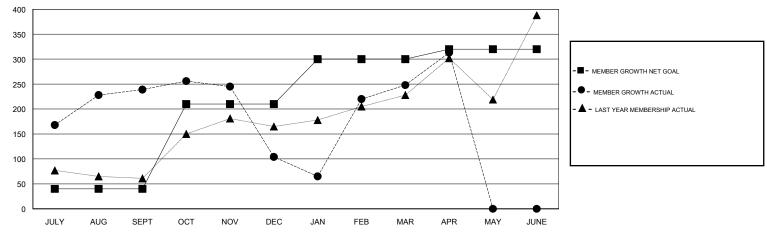

## GOALS AND ACTUAL MEMBERS CUMULATIVE

| DROPPED CLUBS: 4  DROPPED MEMBERS |     | 80 CLUBS OF 138 ADDED 1 OR MORE<br>NEW MEMBERS | GENDER DISTR  MALE  FEMALE  Women Percentage | 2,815 (66.02%)<br>1,449 (33.98%)<br>Fiscal Year Goal: 20% |       |
|-----------------------------------|-----|------------------------------------------------|----------------------------------------------|-----------------------------------------------------------|-------|
| DECEASED                          | 4   | CLICK HERE FOR CUMULATIVE                      | TOTAL FAMILY UNIT MEMBERS                    |                                                           | 2,422 |
| CLUB CANCELLED                    | 82  | MEMBERSHIP DATA                                |                                              |                                                           | 4 000 |
| OTHER                             | 358 |                                                | FAMILY MEMBERS PAYING HALF DUES              |                                                           | 1,366 |
| TOTAL                             | 444 |                                                |                                              |                                                           |       |